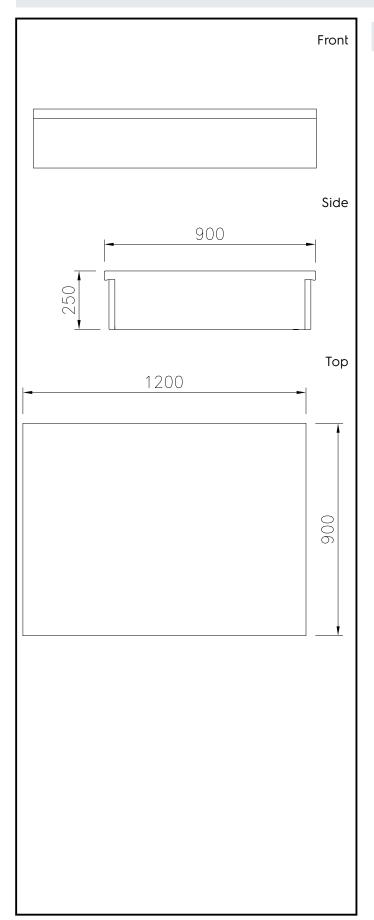

## **Key Information:**

External dimensions, Width:

589170 (MCNABAKOOO)1200 mmExternal dimensions, Depth:900 mmExternal dimensions, Height:250 mmNet weight:40 kg

Modular Cooking Range Line thermaline 90 - 1200 mm Closed Work top, 1 Side